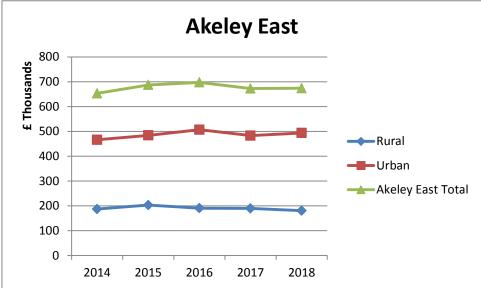

ear in the Deanery section. Goscote Deanery contains a mixture of rural and urban parishes, however most of these are part of a mixed benefice with urban parishes which pays Parish Contribution collectively. It is therefore not possible to analyse the rural/urban split within Goscote Deanery so this is also not included in the Deanery section.

## **Parish Contributions**

From 2014 to 2018, parish contribution from Rural churches accounts for 36% (range: 35%-37%) of the Diocesan total.



The overall trend in Parish Contributions across the whole Diocese from 2014 to 2017 is a decrease, with 2018 starting to show an increase. The pattern is different when rural and urban are looked at separately.

### Parish Contributions 2014 - 2018





### **Deaneries: Urban and Rural contributions**















# **Benefice Trends in Parish Contribution**



Diocesan-wide analysis is being undertaken to analyse the trend being shown by each benefice in relation to Parish Contribution offers and payments from 2014 to 2018. This has been repeated for the rural benefices only. The proportion of benefices displaying each trend is different when rural benefices are analysed separately from urban.



#### **Rural Benefices**

#### **Urban Benefices**