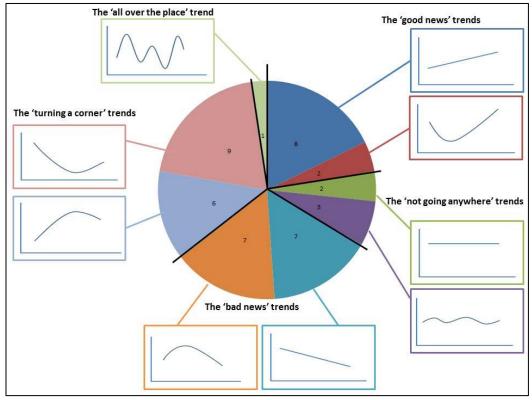

# **Benefice Trends in Parish Contribution**

Diocesan-wide analysis is being undertaken to analyse the trend being shown by each benefice in relation to Parish Contribution offers and payments from 2014 to 2018. This has been repeated for the rural benefices only. The proportion of benefices displaying each trend is different when rural benefices are analysed separately from urban.

#### **Rural Benefices**