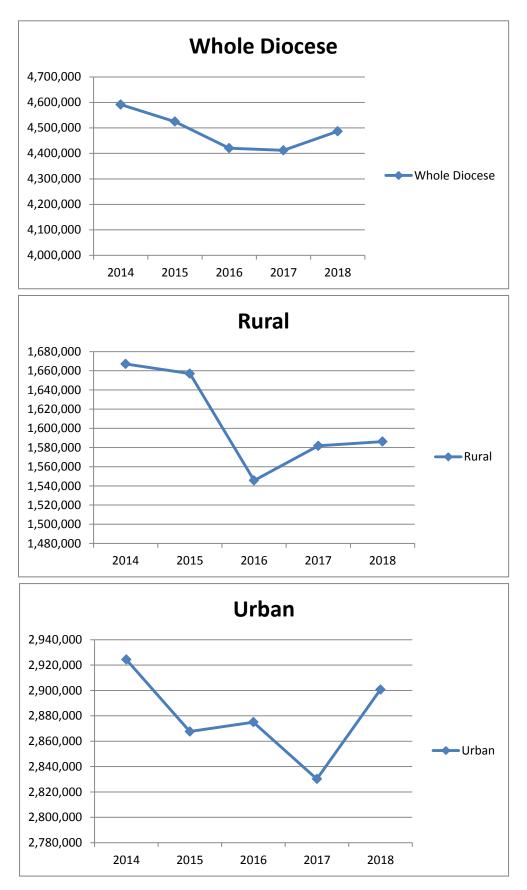

## **Parish Contributions**

From 2014 to 2018, parish contribution from Rural churches accounts for 36% (range: 35%-37%) of the Diocesan total.

The overall trend in Parish Contributions across the whole Diocese from 2014 to 2017 is a decrease, with 2018 starting to show an increase. The pattern is different when rural and urban are looked at separately.

### Parish Contributions 2014 - 2018