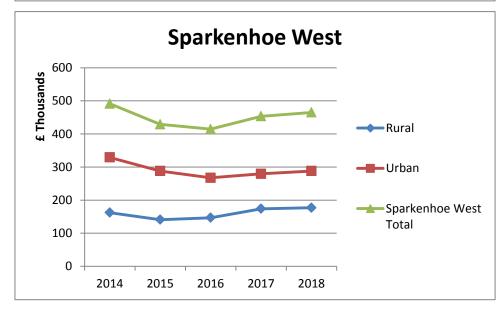

r in the Deanery section. Goscote Deanery contains a mixture of rural and urban parishes, however most of these are part of a mixed benefice with urban parishes which pays Parish Contribution collectively. It is therefore not possible to analyse the rural/urban split within Goscote Deanery so this is also not included in the Deanery section.

## **Parish Contributions**

From 2014 to 2018, parish contribution from Rural churches accounts for 36% (range: 35%-37%) of the Diocesan total.



The overall trend in Parish Contributions across the whole Diocese from 2014 to 2017 is a decrease, with 2018 starting to show an increase. The pattern is different when rural and urban are looked at separately.

### Parish Contributions 2014 - 2018





### **Deaneries: Urban and Rural contributions**















# **Benefice Trends in Parish Contribution**



Diocesan-wide analysis is being undertaken to analyse the trend being shown by each benefice in relation to Parish Contribution offers and payments from 2014 to 2018. This has been repeated for the rural benefices only. The proportion of benefices displaying each trend is different when rural benefices are analysed separately from urban.



#### **Rural Benefices**

#### **Urban Benefices**