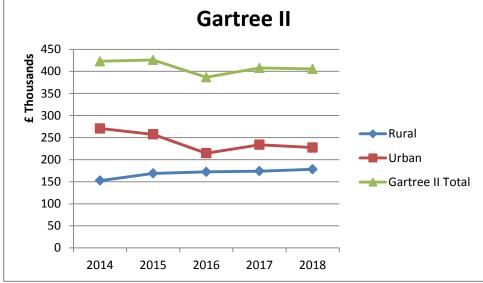

eanery section. Goscote Deanery contains a mixture of rural and urban parishes, however most of these are part of a mixed benefice with urban parishes which pays Parish Contribution collectively. It is therefore not possible to analyse the rural/urban split within Goscote Deanery so this is also not included in the Deanery section.

## **Parish Contributions**

From 2014 to 2018, parish contribution from Rural churches accounts for 36% (range: 35%-37%) of the Diocesan total.



The overall trend in Parish Contributions across the whole Diocese from 2014 to 2017 is a decrease, with 2018 starting to show an increase. The pattern is different when rural and urban are looked at separately.

### Parish Contributions 2014 - 2018





### **Deaneries: Urban and Rural contributions**















# **Benefice Trends in Parish Contribution**



Diocesan-wide analysis is being undertaken to analyse the trend being shown by each benefice in relation to Parish Contribution offers and payments from 2014 to 2018. This has been repeated for the rural benefices only. The proportion of benefices displaying each trend is different when rural benefices are analysed separately from urban.



#### **Rural Benefices**

#### **Urban Benefices**