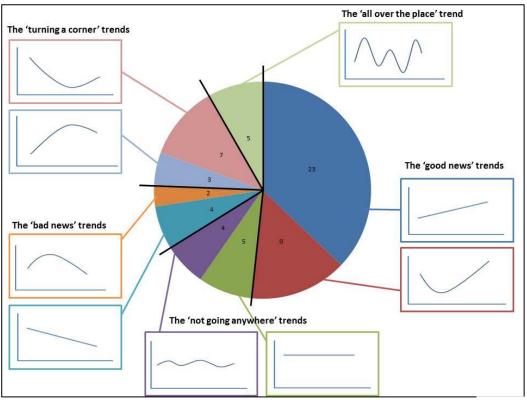

# **Benefice Trends in Parish Contribution**

Diocesan-wide analysis is being undertaken to analyse the trend being shown by each benefice in relation to Parish Contribution offers and payments from 2014 to 2018. This has been repeated for the rural benefices only. The proportion of benefices displaying each trend is different when rural benefices are analysed separately from urban.

#### **Rural Benefices**