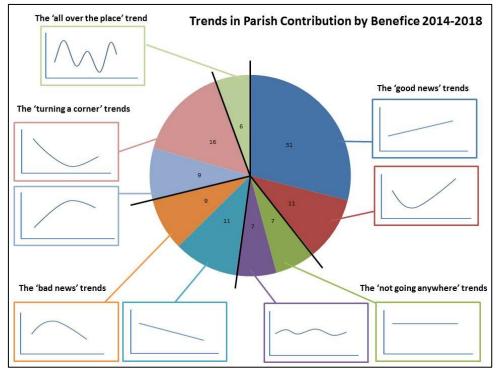

# **Benefice Trends in Parish Contribution**

Diocesan-wide analysis is being undertaken to analyse the trend being shown by each benefice in relation to Parish Contribution offers and payments from 2014 to 2018. This has been repeated for the rural benefices only. The proportion of benefices displaying each trend is different when rural benefices are analysed separately from urban.

#### **Urban Benefices**