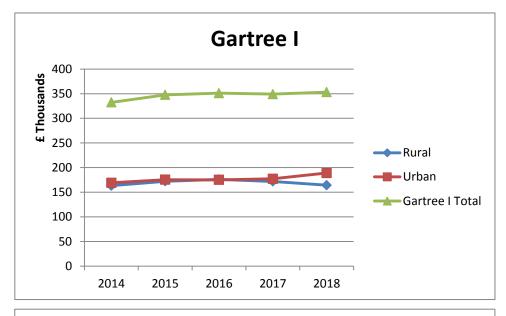

Deanery section. Goscote Deanery contains a mixture of rural and urban parishes, however most of these are part of a mixed benefice with urban parishes which pays Parish Contribution collectively. It is therefore not possible to analyse the rural/urban split within Goscote Deanery so this is also not included in the Deanery section.

## **Parish Contributions**

From 2014 to 2018, parish contribution from Rural churches accounts for 36% (range: 35%-37%) of the Diocesan total.



The overall trend in Parish Contributions across the whole Diocese from 2014 to 2017 is a decrease, with 2018 starting to show an increase. The pattern is different when rural and urban are looked at separately.

### Parish Contributions 2014 - 2018





### **Deaneries: Urban and Rural contributions**















# **Benefice Trends in Parish Contribution**



Diocesan-wide analysis is being undertaken to analyse the trend being shown by each benefice in relation to Parish Contribution offers and payments from 2014 to 2018. This has been repeated for the rural benefices only. The proportion of benefices displaying each trend is different when rural benefices are analysed separately from urban.



#### **Rural Benefices**

#### **Urban Benefices**