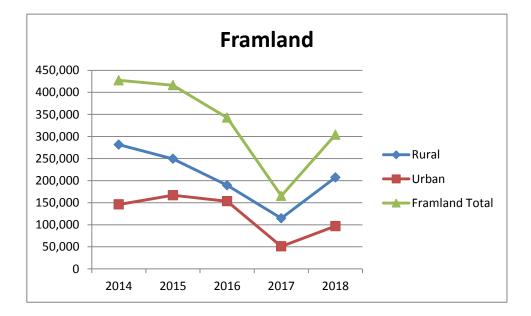

he Deanery section. Goscote Deanery contains a mixture of rural and urban parishes, however most of these are part of a mixed benefice with urban parishes which pays Parish Contribution collectively. It is therefore not possible to analyse the rural/urban split within Goscote Deanery so this is also not included in the Deanery section.

## **Parish Contributions**

From 2014 to 2018, parish contribution from Rural churches accounts for 36% (range: 35%-37%) of the Diocesan total.



The overall trend in Parish Contributions across the whole Diocese from 2014 to 2017 is a decrease, with 2018 starting to show an increase. The pattern is different when rural and urban are looked at separately.

### Parish Contributions 2014 - 2018





### **Deaneries: Urban and Rural contributions**















# **Benefice Trends in Parish Contribution**



Diocesan-wide analysis is being undertaken to analyse the trend being shown by each benefice in relation to Parish Contribution offers and payments from 2014 to 2018. This has been repeated for the rural benefices only. The proportion of benefices displaying each trend is different when rural benefices are analysed separately from urban.



#### **Rural Benefices**

#### **Urban Benefices**