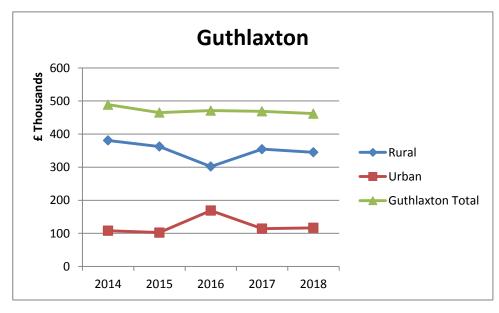

the Deanery section. Goscote Deanery contains a mixture of rural and urban parishes, however most of these are part of a mixed benefice with urban parishes which pays Parish Contribution collectively. It is therefore not possible to analyse the rural/urban split within Goscote Deanery so this is also not included in the Deanery section.

## **Parish Contributions**

From 2014 to 2018, parish contribution from Rural churches accounts for 36% (range: 35%-37%) of the Diocesan total.



The overall trend in Parish Contributions across the whole Diocese from 2014 to 2017 is a decrease, with 2018 starting to show an increase. The pattern is different when rural and urban are looked at separately.

### Parish Contributions 2014 - 2018





### **Deaneries: Urban and Rural contributions**















# **Benefice Trends in Parish Contribution**



Diocesan-wide analysis is being undertaken to analyse the trend being shown by each benefice in relation to Parish Contribution offers and payments from 2014 to 2018. This has been repeated for the rural benefices only. The proportion of benefices displaying each trend is different when rural benefices are analysed separately from urban.



#### **Rural Benefices**

#### **Urban Benefices**