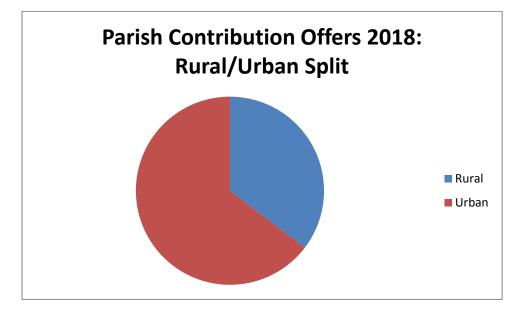

## **Parish Contributions**

From 2014 to 2018, parish contribution from Rural churches accounts for 36% (range: 35%-37%) of the Diocesan total.

The overall trend in Parish Contributions across the whole Diocese from 2014 to 2017 is a decrease, with 2018 starting to show an increase. The pattern is different when rural and urban are looked at separately.