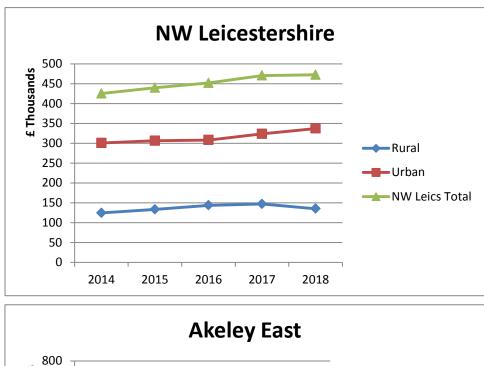

ity Deanery is entirely urban therefore does not appear in the Deanery section. Goscote Deanery contains a mixture of rural and urban parishes, however most of these are part of a mixed benefice with urban parishes which pays Parish Contribution collectively. It is therefore not possible to analyse the rural/urban split within Goscote Deanery so this is also not included in the Deanery section.

## **Parish Contributions**

From 2014 to 2018, parish contribution from Rural churches accounts for 36% (range: 35%-37%) of the Diocesan total.



The overall trend in Parish Contributions across the whole Diocese from 2014 to 2017 is a decrease, with 2018 starting to show an increase. The pattern is different when rural and urban are looked at separately.

### Parish Contributions 2014 - 2018





### **Deaneries: Urban and Rural contributions**















# **Benefice Trends in Parish Contribution**



Diocesan-wide analysis is being undertaken to analyse the trend being shown by each benefice in relation to Parish Contribution offers and payments from 2014 to 2018. This has been repeated for the rural benefices only. The proportion of benefices displaying each trend is different when rural benefices are analysed separately from urban.



#### **Rural Benefices**

#### **Urban Benefices**