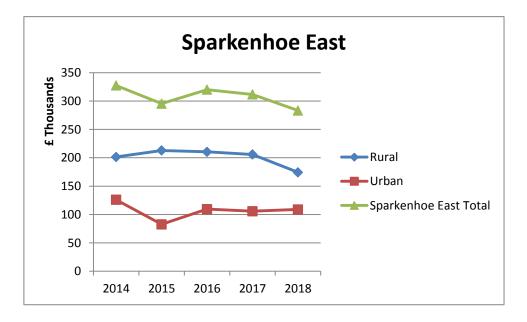

in the Deanery section. Goscote Deanery contains a mixture of rural and urban parishes, however most of these are part of a mixed benefice with urban parishes which pays Parish Contribution collectively. It is therefore not possible to analyse the rural/urban split within Goscote Deanery so this is also not included in the Deanery section.

## **Parish Contributions**

From 2014 to 2018, parish contribution from Rural churches accounts for 36% (range: 35%-37%) of the Diocesan total.



The overall trend in Parish Contributions across the whole Diocese from 2014 to 2017 is a decrease, with 2018 starting to show an increase. The pattern is different when rural and urban are looked at separately.

### Parish Contributions 2014 - 2018





### **Deaneries: Urban and Rural contributions**















# **Benefice Trends in Parish Contribution**



Diocesan-wide analysis is being undertaken to analyse the trend being shown by each benefice in relation to Parish Contribution offers and payments from 2014 to 2018. This has been repeated for the rural benefices only. The proportion of benefices displaying each trend is different when rural benefices are analysed separately from urban.



#### **Rural Benefices**

#### **Urban Benefices**